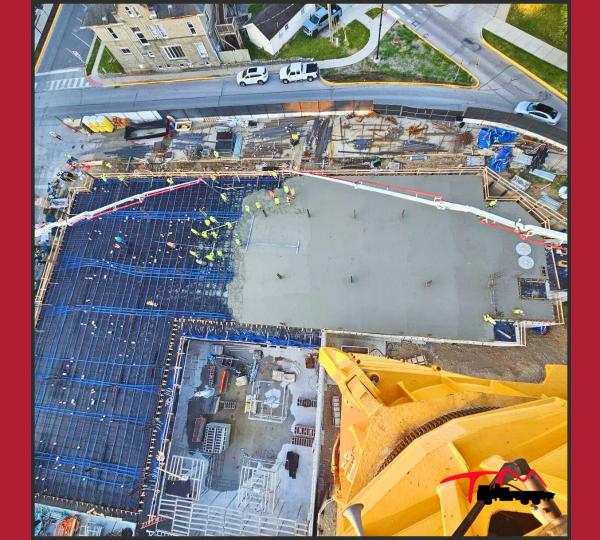

#### • Area:

- 6,011.50 yards of poured concrete
- 550 tons of gravel
- 26,530 sq ft screed
- Description:
  - The building included an underground parking garage with a total of 107 parking spaces. 3 floors of living area, all which were upwards of 31,000 square feet as well as a courtyard on the first floor that had over 18 drains within the concrete.

#### • Challenge:

• The main challenge for this project was the intense 6-month tight schedule. Additionally, 2:00 AM elevated post-tension slab pours and required minimal laydown area on site.

#### • Solution:

 We expertly managed our employee schedules, pour times, and resources. Navigating pumps on site required precision and handling to avoid site materials. TIPP-MONT operators ensured smooth pours on site.