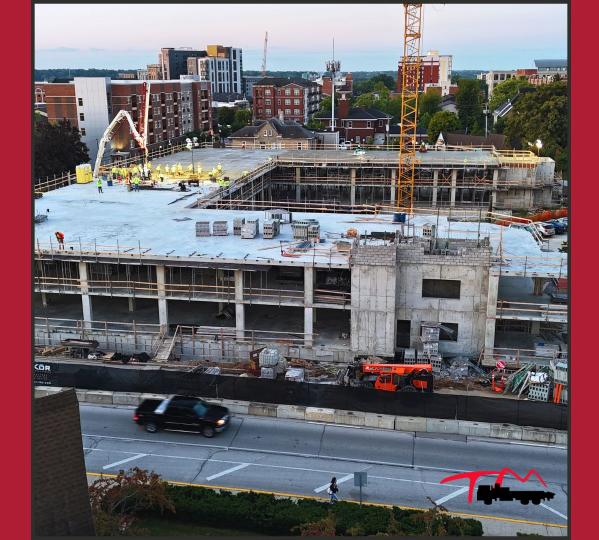

#### • Area:

- 6,011.50 yards of poured concrete
- 550 tons of gravel
- 26,530 sq ft screed
- Description:
  - The building included an underground parking garage with a total of 107 parking spaces. 3 floors of living area, all which were upwards of 31,000 square feet as well as a courtyard on the first floor that had over 18 drains within the concrete.

#### • Challenge:

• The main challenge for this project was the intense 6-month tight schedule. Additionally, 2:00 AM elevated post-tension slab pours and required minimal laydown area on site.

#### • Solution:

 We expertly managed our employee schedules, pour times, and resources. Navigating pumps on site required precision and handling to avoid site materials. TIPP-MONT operators ensured smooth pours on site.