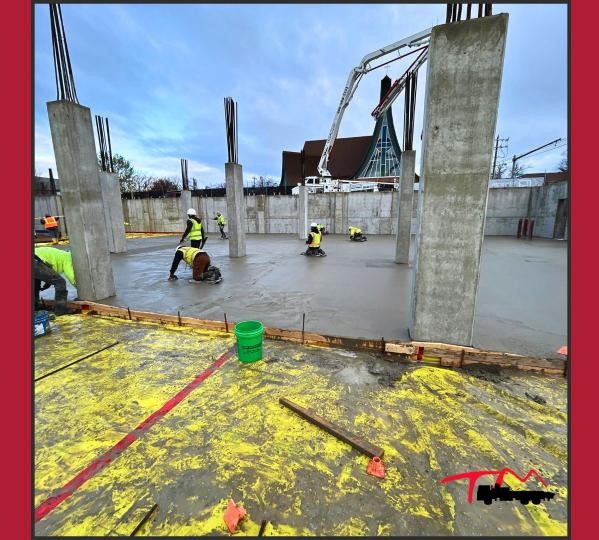

#### • Area:

- 6,011.50 yards of poured concrete
- 550 tons of gravel
- 26,530 sq ft screed
- Description:
  - The building included an underground parking garage with a total of 107 parking spaces. 3 floors of living area, all which were upwards of 31,000 square feet as well as a courtyard on the first floor that had over 18 drains within the concrete.

#### • Solution:

 We expertly managed our employee schedules, pour times, and resources. Navigating pumps on site required precision and handling to avoid site materials. TIPP-MONT operators ensured smooth pours on site.