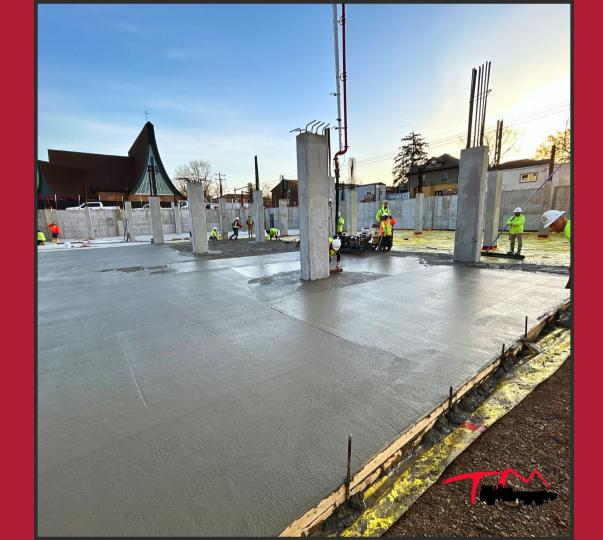

#### • Area:

- 6,011.50 yards of poured concrete
- 550 tons of gravel
- 26,530 sq ft screed
- Description:
  - The building included an underground parking garage with a total of 107 parking spaces. 3 floors of living area, all which were upwards of 31,000 square feet as well as a courtyard on the first floor that had over 18 drains within the concrete.

### **Outcome**:

- Status:
  - Completed
- Result:

Ο

In conclusion, this construction project stands as a testament
to hard work, collaboration, and attention to detail. Thanks to
the dedication of everyone involved, we've successfully
delivered a high-quality result that meets and exceeds
expectations. This achievement reflects the team's
commitment to excellence, and we can take pride in the quality
of our work.