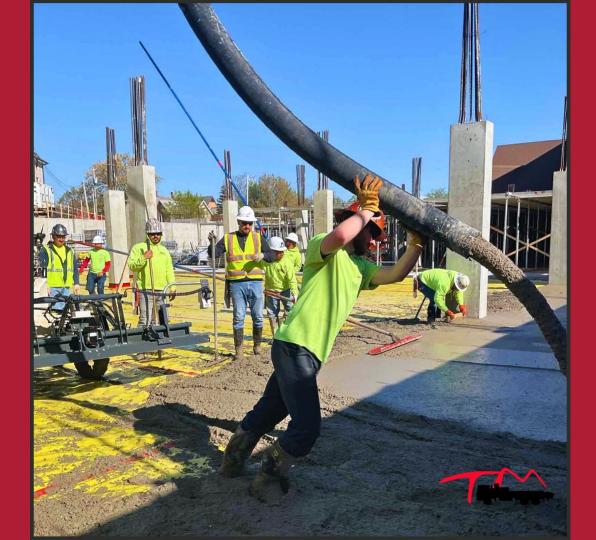

#### • Challenge:

• The main challenge for this project was the intense 6-month tight schedule. Additionally, 2:00 AM elevated post-tension slab pours and required minimal laydown area on site.

#### • Solution:

 We expertly managed our employee schedules, pour times, and resources. Navigating pumps on site required precision and handling to avoid site materials. TIPP-MONT operators ensured smooth pours on site.