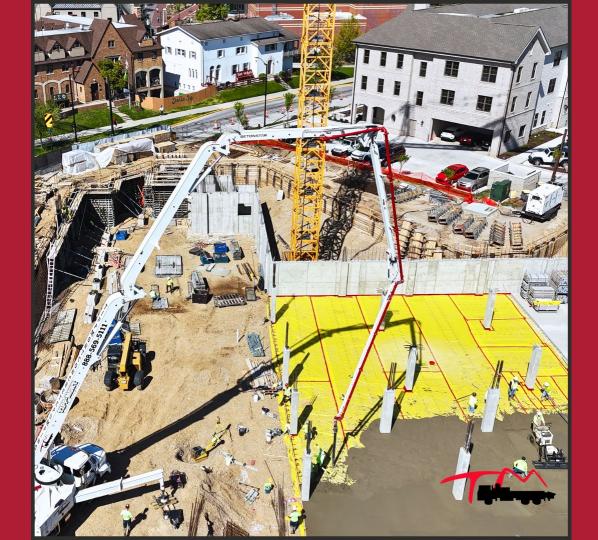

#### • Equipment Used:

- 20 m pump
- $\circ$  28 m pump
- 40 m pump
- 47 m pump
- Telebelt
- Laser Screed
- Timeline: 2023-2024
- Location: Purdue Campus, West Lafayette

#### • Area:

- 6,011.50 yards of poured concrete
- 550 tons of gravel
- 26,530 sq ft screed
- Description:
  - The building included an underground parking garage with a total of 107 parking spaces. 3 floors of living area, all which were upwards of 31,000 square feet as well as a courtyard on the first floor that had over 18 drains within the concrete.